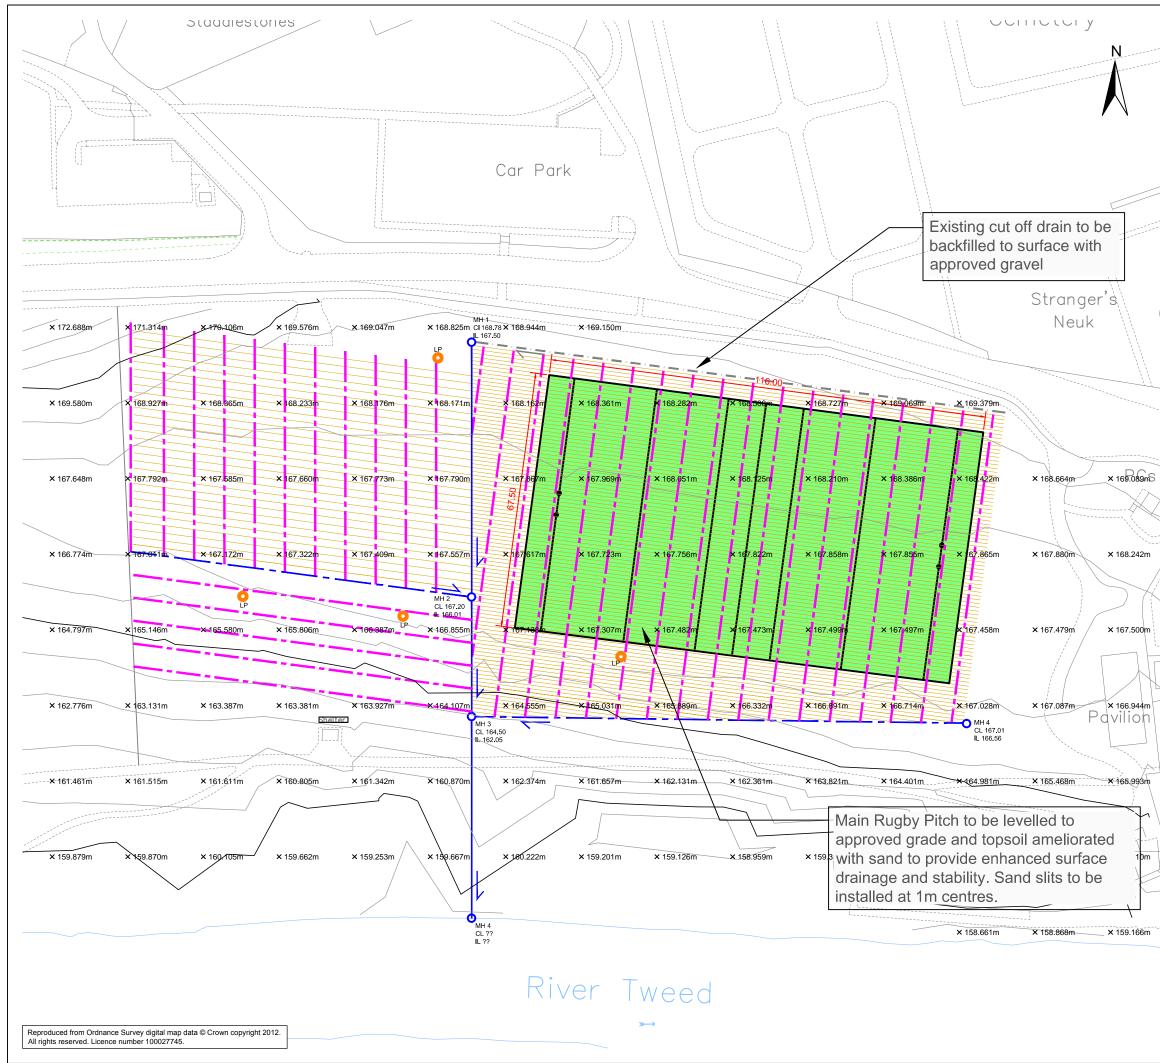

|                      | 1 THIS DRAWING MUST NOT BE SCALED   2 THE CONTRACTOR IS TO CHECK ALL DIMENSIONS ON SITE             |                                                   |                                                                                    |                      |
|----------------------|-----------------------------------------------------------------------------------------------------|---------------------------------------------------|------------------------------------------------------------------------------------|----------------------|
|                      | 225mm<br>225mm<br>150mm<br>80mm (<br>SAND S                                                         | ©Ø TWINWA<br>Ø LATERAL<br>SILTS @ 1r<br>CTION CHA | ALL MAIN DRAIN<br>ALL MAIN DRAIN<br>S @ 8m CENTRE<br>n & 2m CENTRE<br>MBERS (5 nr) |                      |
| St Ar<br>Ch<br>(remc |                                                                                                     |                                                   |                                                                                    |                      |
| Hay I                |                                                                                                     |                                                   |                                                                                    |                      |
|                      |                                                                                                     |                                                   |                                                                                    |                      |
| <b>\</b>             |                                                                                                     |                                                   |                                                                                    |                      |
|                      | Rev Revision Description                                                                            |                                                   |                                                                                    | By Date              |
|                      | Contract<br>Haylodge Park<br>Peebles<br>Scottish Borders                                            |                                                   |                                                                                    |                      |
|                      | For<br>Peebles RFC/Scottish Borders Council<br>Drawing Title<br>Drainage Plan                       |                                                   |                                                                                    |                      |
|                      |                                                                                                     |                                                   |                                                                                    |                      |
|                      | Drawing No. 2063134-02                                                                              |                                                   | Revision                                                                           | Scale<br>1:1000 @ A3 |
|                      | Drawn Date Dec 2                                                                                    | 2012                                              | -<br>File No.<br>2063134                                                           | Reviewed By<br>MC    |
|                      | SAC Consulting<br>Environment & Design                                                              |                                                   |                                                                                    |                      |
|                      | Edinburgh<br>Bush Estate<br>Penicuik<br>Midlothian, EH26 0PH<br>www.sac.co.uk                       |                                                   | (0131) 535 3001<br>(0131) 535 3031                                                 | SAC                  |
|                      | COPYRIGHT © SAC Commercial Ltd. not to be reproduced without writ<br>consent of SAC Commercial Ltd. |                                                   |                                                                                    |                      |